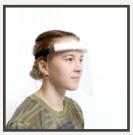

- DIMENSIONS APPROXIMATELY 13" x 8"
- DISPOSABLE SHIELDS WITH ANTIMICROBIAL FOAM
- ALL MATERIALS SOURCED IN THE USA
- MANUFACTURED IN COVINGTON COUNTY, AL
- ORDER FULFILLMENT IN 3 BUSINESS DAYS
- PRICING OPTIONS:
  - PACKAGE (48 @ \$3.00 ea)
  - PALLET (3,000 @ \$2.75 ea)
- CONTACT US FOR PRICING ON LARGER VOLUMES