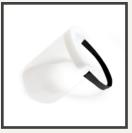

- DIMENSIONS APPROXIMATELY 13" x 8"
- DISPOSABLE SHIELDS WITH ANTIMICROBIAL FOAM
- ALL MATERIALS SOURCED IN THE USA
- MANUFACTURED IN COVINGTON COUNTY, AL
- ORDER FULFILLMENT IN 3 BUSINESS DAYS
- PRICING OPTIONS:
  - PACKAGE (48 @ \$3.00 ea)
  - PALLET (3,000 @ \$2.75 ea)
- CONTACT US FOR PRICING ON LARGER VOLUMES